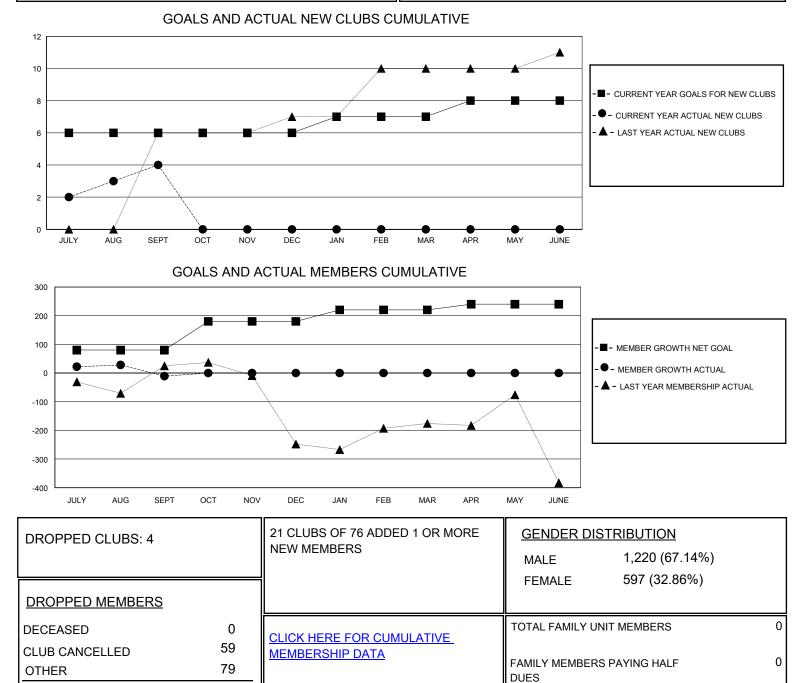

## MONTHLY MEMBERSHIP PROGRESS REPORT

District 325 D

Results as of: 9/30/2024

| GMT:                  | LOCATION NEPAL |           |               |                       |                        |                         | GMT CA                                             |
|-----------------------|----------------|-----------|---------------|-----------------------|------------------------|-------------------------|----------------------------------------------------|
| Clubs                 |                |           |               | Members               |                        |                         |                                                    |
| RESULTS FOR 2024-2025 |                |           |               | RESULTS FOR 2024-2025 |                        |                         |                                                    |
| QUARTER               | NEW CLUB GOAL  | NEW CLUBS | DROPPED CLUBS | QUARTER               | BER GROWTH NET<br>GOAL | MEMBER GROWTH<br>ACTUAL | DROPPED<br>MEMBERS ACTUAL<br>(including transfers) |
| JULY/AUG/SEPT         | 6              | 4         | 4             | JULY/AUG/SEPT         | 80                     | 140                     | 138                                                |
| OCT/NOV/DEC           | 0              | 0         | 0             | OCT/NOV/DEC           | 100                    | 0                       | 0                                                  |
| JAN/FEB/MAR           | 1              | 0         | 0             | JAN/FEB/MAR           | 40                     | 0                       | 0                                                  |
| APR/MAY/JUNE          | 1              | 0         | 0             | APR/MAY/JUNE          | 20                     | 0                       | 0                                                  |